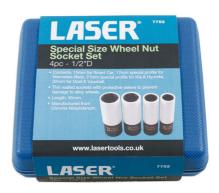

## **Special Size Wheel Nut Socket Set 1/2"D**

1/2" drive, special size socket set with thin walls & protective sleeve to protect Alloy wheels.

## **Additional Information**

- Contents: 15mm for Smart Car, 17mm special profile for Mercedes-Benz, 21mm special profile for Kia & Hyundai, 22mm for Opel & Vauxhall.
- · Length: 85mm.
- Thin walled sockets with protective sleeve to prevent damage to alloy wheels.
- Manufactured from Chrome Molybdenum.