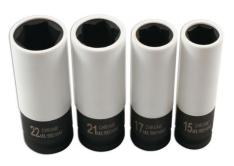

## **Additional Information**

- Contents: 15mm for Smart Car, 17mm special profile for Mercedes-Benz, 21mm special profile for Kia & Hyundai, 22mm for Opel & Vauxhall.
- · Length: 85mm.
- Thin walled sockets with protective sleeve to prevent damage to alloy wheels.
- Manufactured from Chrome Molybdenum.