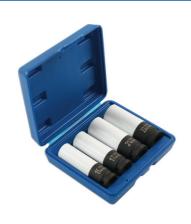

## **Special Size Wheel Nut Socket Set 1/2"D**

1/2" drive, special size socket set with thin walls & protective sleeve to protect Alloy wheels.

## **Additional Information**

- Contents: 15mm for Smart Car, 17mm special profile for Mercedes-Benz, 21mm special profile for Kia & Hyundai, 22mm for Opel & Vauxhall.
- · Length: 85mm.
- Thin walled sockets with protective sleeve to prevent damage to alloy wheels.
- Manufactured from Chrome Molybdenum.