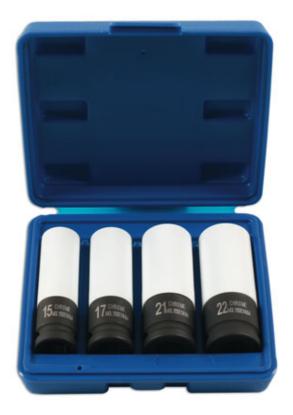

## **Special Size Wheel Nut Socket Set 1/2"D**

1/2" drive, special size socket set with thin walls & protective sleeve to protect Alloy wheels.

## **Additional Information**

- Contents: 15mm for Smart Car, 17mm special profile for Mercedes-Benz, 21mm special profile for Kia & Hyundai, 22mm for Opel & Vauxhall.
- · Length: 85mm.
- Thin walled sockets with protective sleeve to prevent damage to alloy wheels.
- Manufactured from Chrome Molybdenum.